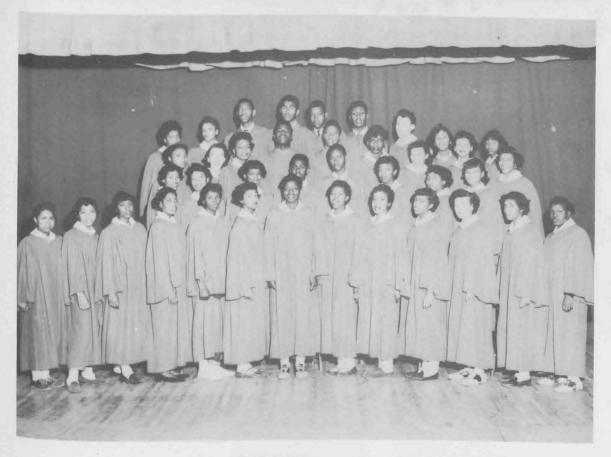

Back row: James Johnson, Herbert Daniels, Richard Chambers Mr. Alonzo Frown.

We came green-We left mellow

CHOIR MR. BRYANT, WALKER, Director