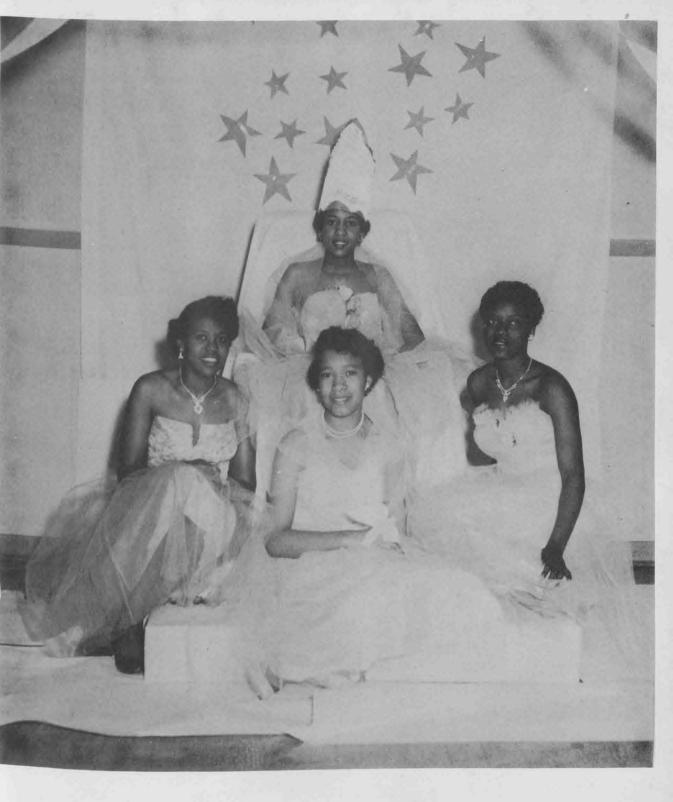

# Miss Hilltop Echo and Court

Doris J. Kelly Sophomore

Eva Mae Langford Senior

### Campaign Managers

Mrs. Gwendolyn Ryan Faculty Advisor

Mr. David L. Williams Faculty Advisor

Norma J. Vaughn Freshman

Arnold Thomas Junior

-11-

#### MISS HILLTOP ECHO CAMPAIGN WHILE GENEVA NICKENS INTRODUCED THE CAMPAIGN MANAGERS

WE SCREAMED FOR OUR DESTINY—WILMA SMITH WE YELLED FOR THE BABE THAT'S ON THE BEAM—LEOLA BLYTHE WE SHOUTED FOR THE CREAM OF THE CROP—DOROTHY WHITT LER WE STAMPED FOR THE QUEENLY QUEEN—BERNADETTE WILSON ..... AND A GOOD TIME WAS HAD BY ALL.