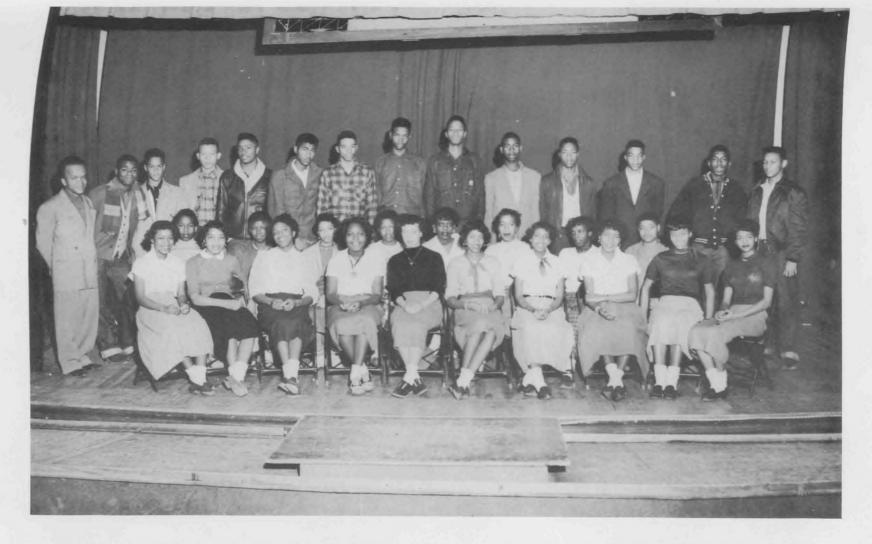

# **OUR STARS**

Geneva Aickens

Control of the second

First row, left to right: Mary Lewis, Helen Logan, Barbara Blue, Eugene Wehb, Odelia Branham, Donald Warren, Delores Gess, Verlee Nichols, Barbara Cason.

Second row: Betty English, Leola Blythe.

24

Third row: Harold Johns Aaron Smith, Arnold Thomas, Amos Sears, Garland Wisley, Albert Scott, Raymond Cooper, Richard Cason.

Cool and Sporty

Big Deal

The height of seriousness