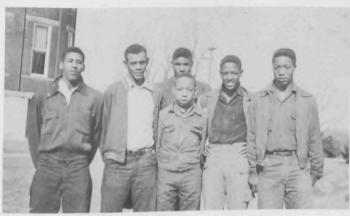

4th row: James Cole, George Coates, Stanley Jackson.

150 1

OMECOMING

Bernadette Wilson