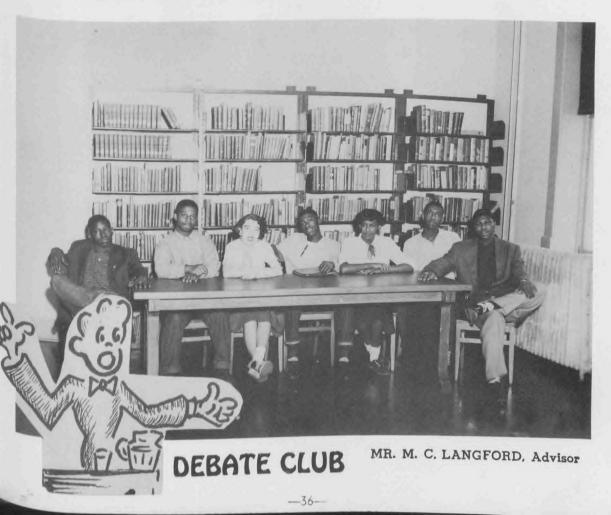

#### JEORGE COATES

Student Council, 1952-54; National Honor Society; Hi-Y, 1953-54; Debate, Club, 1953-54.