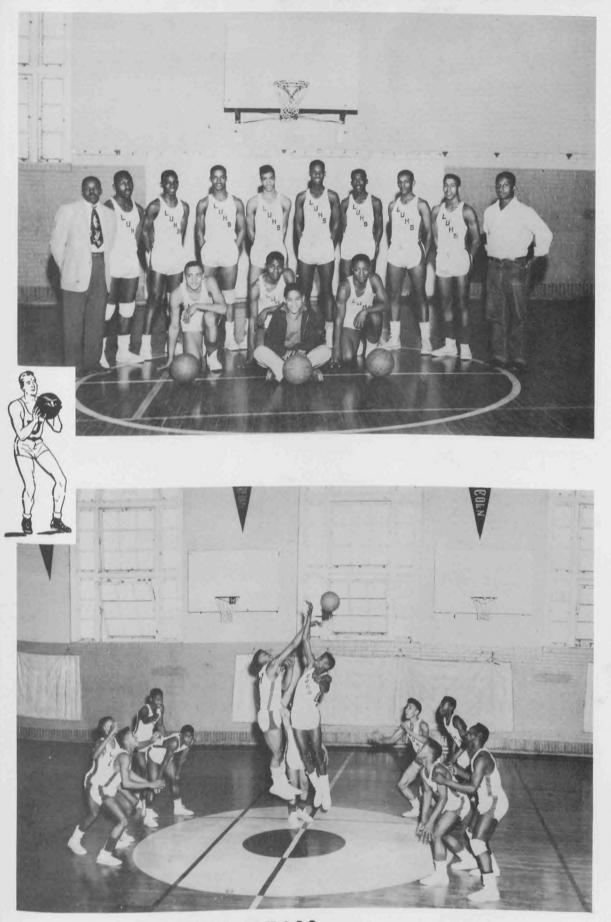

# LIBRARY COMMITTEE

MRS. FAYE CARTER, Advisor

HILLTOP KITTEN

MRS. MARGUERITE REYNOLDS, Advisor

1.9.....

MISS OUIDA SPRYE. Directress

40-

BASKETBALL TEAM MR. ALONZO BROWN, Coach