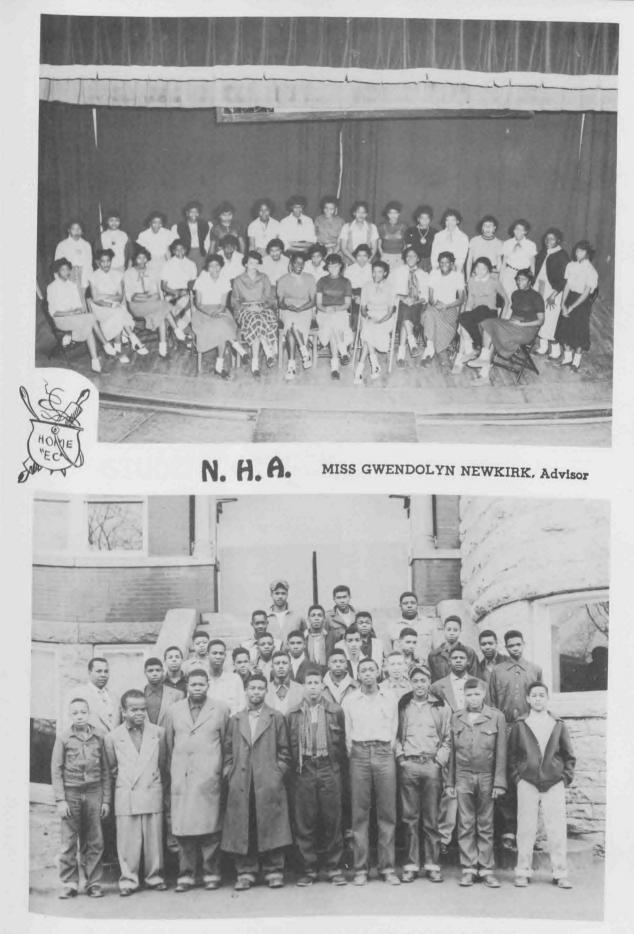

# FACULTY

Alonzo Brown Civics and Basketball Coach

Alan T. Busby Agriculture

**Robert Knight** 

Science

Albert Calvin Mathematics

Eunice Johnson Art

Marguerite Reynolds Commercial Arts

Faye T. Carter Librarian

M. C. Langford Social Studies

Gwendolyn Newkirk Home Economics

## FACULTY

Gwendolyn K. Ryan English

Donald R. Tolbert Industrial Arts

David L. Williams Diversified Occupations

Ouida E. Sprye English

Bryant C. Walker Music

Finis Ferguson Custodian

Lawrence A. Stowe Band