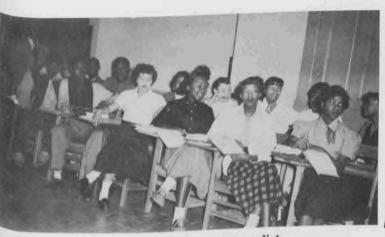

# Staff Job Well Done? Huh?

#### 

Front row left to right: Eleanor Spiller, Barbara West, Patsy Henderson-Co-Photo Editor, Mary Ellen Galbreath-Co-Photo Editor, Ann Smith, Geneva Nickens-Editor-In-Chief, Florence Childs-Literary Editor, Ernest Cooper-Co-Art Editor, Patricia Seeney-Co-Art Editor, Inez Savage, Ruth Anne Ellington, Barbara Blue.

Second row: Mary Etta Thompson, Marva Brown, Eva Langford, Shirley Britt, Margaret Curtis, Betty English, Nedra Dudley, Bernadette Wilson, Leona Van Buren, Norma Vaughn.

Third row: Glorine Steele, Gwendolyn Bradford, Johnetta Wade, Lavona Brown, Bobbye Lee, Odelia Branham. Rosie Lee McBride, Georgia Williams, Jean Henderson, Doris Kelly, Leola Lee, Mrs. Gwendolyn Ryan.

4th row: James Cole, George Coates, Stanley Jackson.

150 1

OMECOMING

Bernadette Wilson