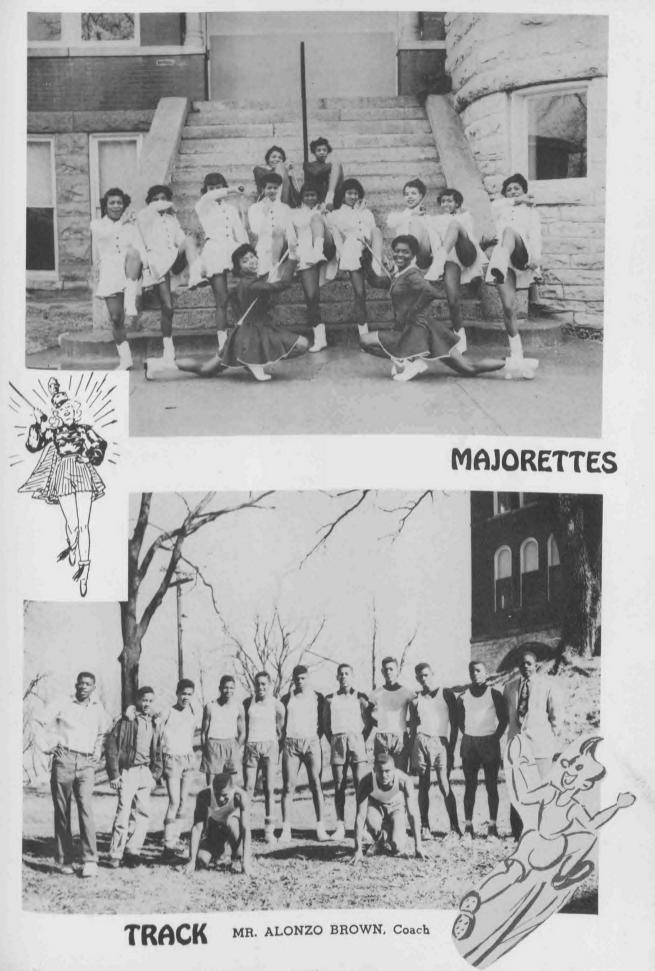

Back row: James Johnson, Herbert Daniels, Richard Chambers Mr. Alonzo Frown.

We came green-We left mellow

CHOIR MR. BRYANT, WALKER, Director

## STUDENT COUNCIL MR. ALONZO BROWN, Advisor

# LIBRARY COMMITTEE

MRS. FAYE CARTER, Advisor

HILLTOP KITTEN

MRS. MARGUERITE REYNOLDS, Advisor

1.9.....

MISS OUIDA SPRYE. Directress

40-

BASKETBALL TEAM MR. ALONZO BROWN, Coach