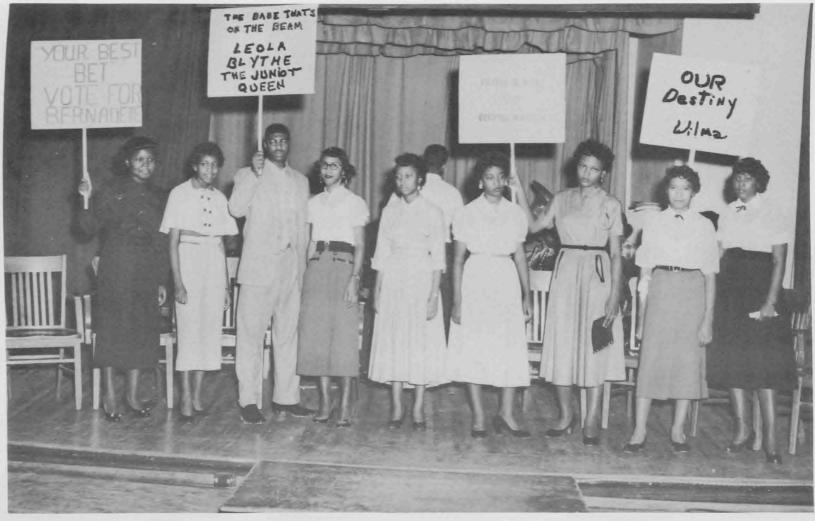

4th row: James Cole, George Coates, Stanley Jackson.

150 1

OMECOMING

Bernadette Wilson

# Miss Hilltop Echo and Court

Doris J. Kelly Sophomore

Eva Mae Langford Senior

### Campaign Managers

Mrs. Gwendolyn Ryan Faculty Advisor

Mr. David L. Williams Faculty Advisor

Norma J. Vaughn Freshman

Arnold Thomas Junior

-11-

#### MISS HILLTOP ECHO CAMPAIGN WHILE GENEVA NICKENS INTRODUCED THE CAMPAIGN MANAGERS

WE SCREAMED FOR OUR DESTINY—WILMA SMITH WE YELLED FOR THE BABE THAT'S ON THE BEAM—LEOLA BLYTHE WE SHOUTED FOR THE CREAM OF THE CROP—DOROTHY WHITT LER WE STAMPED FOR THE QUEENLY QUEEN—BERNADETTE WILSON ..... AND A GOOD TIME WAS HAD BY ALL.