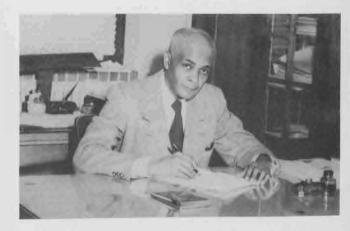

Congratulations and best wishes to the Class of 1954.

Earl E. Dawson Dean of the College