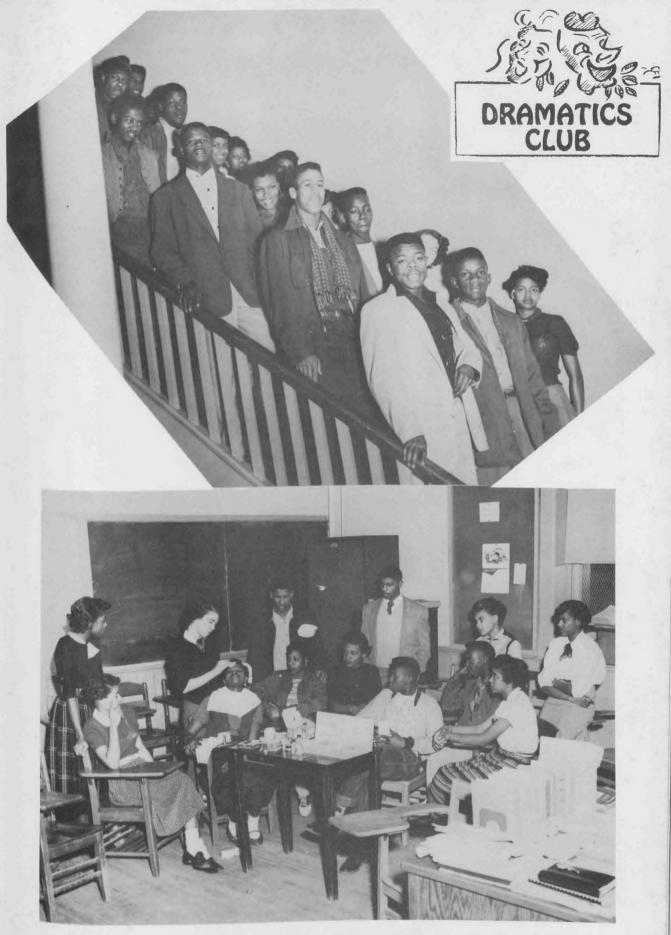

#### ERNEST POINDEXTER

Transfer Student Band, 1952-53; Chorus, 1953-54.

NANCY SMALLWOOD Dramatic Club, 1950-54; Chorus,

1951-54; N. H. A., 1952-54; Cheerleader, 1952-53; Commercial Club, 1952-53.